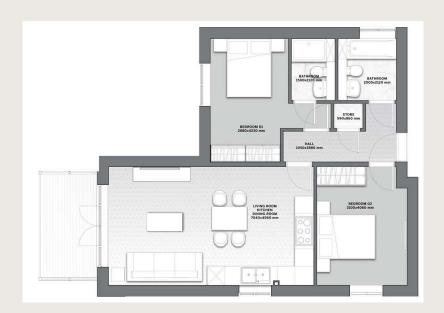

# BUILDING A SECOND FLOOR

APT No. A.6
2-BEDROOMS

647 SQ FT / 60.1 SQ M

# BUILDING A SECOND FLOOR

### \_\_\_\_

APT No. A.7
2-BEDROOMS

747 SQ FT / 69.4 SQ M EXCLUDING BALCONY