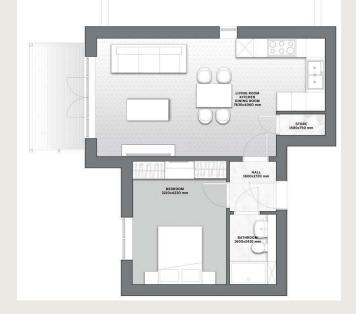

# BUILDING B LOWER GROUND

APT No. B.2

1-BEDROOM

648 SQ FT / 60.2 SQ M EXCLUDING TERRACE