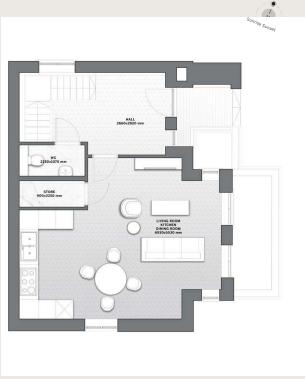

# APT No. B.1 2-BEDROOMS DUPLEX

### 1,031 SQ FT / 95.8 SQ M EXCLUDING TERRACE

Disclaimer. All pictures, plans, layouts, information, data and details included in this brochure are indicative only and may change at any time up to the final 'as built' status in accordance with final designs of the project, regulatory approvals and planning permissions. All accessories and interfor finishes such as wallapper, chandeliers, furniture, electronics, white goods, curtains, hard and soft landscaping, pawements, features, gym, swimming pool(s) and other elements displayed in the trocknur, or within the show apartment or between the plot boundary and the unit, are not part of the unit and are shown for illustrative purposes only.