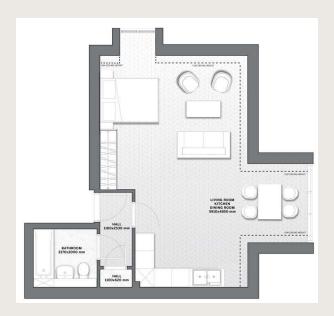

# APT No. A.4 2-BEDROOMS

647 SQ FT / 60.1 SQ M

### **FIRST FLOOR**

APT No. A.5

### 2-BEDROOMS

747 SQ FT / 69.4 SQ M EXCLUDING BALCONY