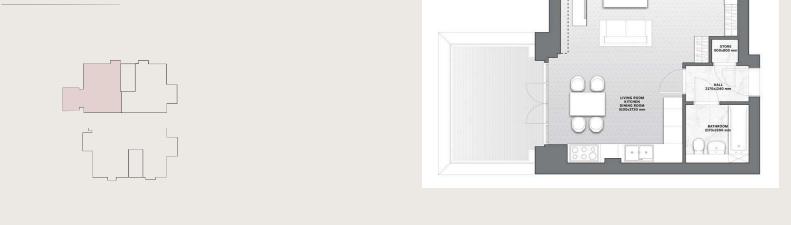

# BUILDING A SECOND FLOOR

APT No. A.6
2-BEDROOMS

647 SQ FT / 60.1 SQ M

# BUILDING A SECOND FLOOR

### \_\_\_\_

APT No. A.7
2-BEDROOMS

747 SQ FT / 69.4 SQ M EXCLUDING BALCONY