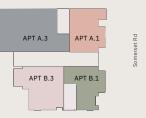

# BUILDING A GROUND FLOOR

APT No. A.3
3-BEDROOMS

927 SQ FT / 86.1 SQ M EXCLUDING TERRACE

### BUILDING B

# LOWER GROUND GROUND FLOOR

# APT No. B.1 2-BEDROOMS DUPLEX

### 1,031 SQ FT / 95.8 SQ M EXCLUDING TERRACE

Disclaimer. All pictures, plans, layouts, information, data and details included in this brochure are indicative only and may change at any time up to the final 'as built' status in accordance with final designs of the project, regulatory approvals and planning permissions. All accessories and interfor finishes such as wallapper, chandeliers, furniture, electronics, white goods, curtains, hard and soft landscaping, pawements, features, gym, swimming pool(s) and other elements displayed in the trocknur, or within the show apartment or between the plot boundary and the unit, are not part of the unit and are shown for illustrative purposes only.

# BUILDING B GROUND FLOOR

APT No. B.3
1-BEDROOM

565 SQ FT / 52.5 SQ M EXCLUDING BALCONY