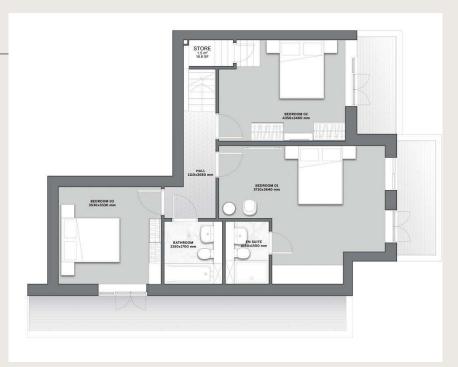

### APT No. A.1

### **3-BEDROOMS DUPLEX**

## 1,258 SQ FT / 116.9 SQ M EXCLUDING TERRACE

Disclaimer. All pictures, plans, layouts, information, data and details included in this brochure are indicative only and may change at any time up to the final 'as built' status in accordance with final designs of the project, regulatory approvals and planning permissions. All accessories and interfor finishes such as wallapper, chandeliers, furniture, electronics, white goods, curtains, hard and soft landscaping, pawements, features, gym, swimming pool(s) and other elements displayed in the trocknur, or within the show apartment or between the plot boundary and the unit, are not part of the unit and are shown for illustrative purposes only.