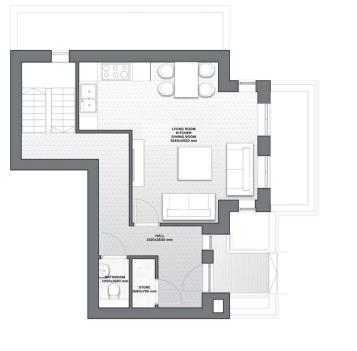

### **LOWER GROUND**

APT No. A.2

### **3-BEDROOMS**

1,016 SQ FT / 94.4 SQ M EXCLUDING TERRACE