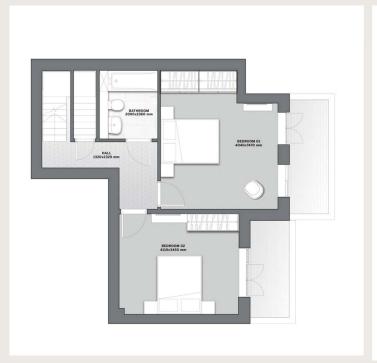

# APT No. B.1 2-BEDROOMS DUPLEX

### 1,031 SQ FT / 95.8 SQ M EXCLUDING TERRACE

Disclaimer. All pictures, plans, layouts, information, data and details included in this brochure are indicative only and may change at any time up to the final 'as built' status in accordance with final designs of the project, regulatory approvals and planning permissions. All accessories and interfor finishes such as wallapper, chandeliers, furniture, electronics, white goods, curtains, hard and soft landscaping, pawements, features, gym, swimming pool(s) and other elements displayed in the trocknur, or within the show apartment or between the plot boundary and the unit, are not part of the unit and are shown for illustrative purposes only.