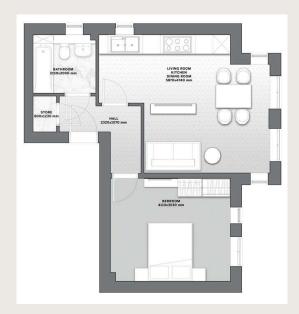

built' status in accordance with final designs of the project, regulatory approvals and planning permissions. All accessories and interfor finishes such as wallapper, chandeliers, furniture, electronics, white goods, curtains, hard and soft landscaping, pawements, features, gym, swimming pool(s) and other elements displayed in the trocknur, or within the show apartment or between the plot boundary and the unit, are not part of the unit and are shown for illustrative purposes only.





LOWER GROUND GROUND FLOOR

Sunnise Sun



# BUILDING B LOWER GROUND

APT No. B.2

1-BEDROOM

648 SQ FT / 60.2 SQ M EXCLUDING TERRACE







# BUILDING B GROUND FLOOR

APT No. B.3
1-BEDROOM

565 SQ FT / 52.5 SQ M EXCLUDING BALCONY







# BUILDING B FIRST FLOOR

APT No. B.4
1-BEDROOM

527 SQ FT / 49 SQ M







# BUILDING B FIRST FLOOR

APT No. B.5
2-BEDROOMS

654 SQ FT / 60.8 SQ M EXCLUDING BALCONY





# Sunrise Sunset

# BUILDING B SECOND FLOOR

APT No. B.6
2-BEDROOMS

529 SQ FT / 49.1 SQ M







# BUILDING B SECOND FLOOR

APT No. B.7
2-BEDROOMS

658 SQ FT / 61.1 SQ M EXCLUDING BALCONY







# BUILDING B THIRD FLOOR

APT No. B.8
2-BEDROOMS

917 SQ FT / 85.2 SQ M EXCLUDING TERRACE