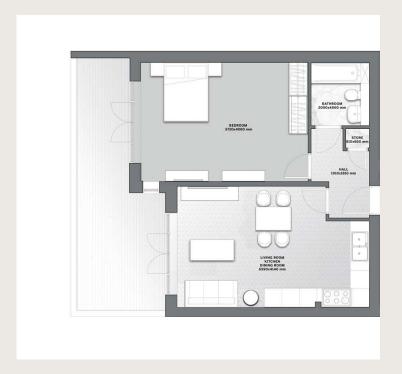

RACE



Disclaimer. All pictures, plans, layouts, information, data and details included in this brochure are indicative only and may change at any time up to the final 'as built' status in accordance with final designs of the project, regulatory approvals and planning permissions. All accessories and interfor finishes such as wallapper, chandeliers, furniture, electronics, white goods, curtains, hard and soft landscaping, pawements, features, gym, swimming pool(s) and other elements displayed in the trocknur, or within the show apartment or between the plot boundary and the unit, are not part of the unit and are shown for illustrative purposes only.





LOWER GROUND GROUND FLOOR

Sunnise Sun



# BUILDING B LOWER GROUND

APT No. B.2

1-BEDROOM

648 SQ FT / 60.2 SQ M EXCLUDING TERRACE







# BUILDING B GROUND FLOOR

APT No. B.3
1-BEDROOM

565 SQ FT / 52.5 SQ M EXCLUDING BALCONY







# BUILDING B FIRST FLOOR

APT No. B.4
1-BEDROOM

527 SQ FT / 49 SQ M







# BUILDING B FIRST FLOOR

APT No. B.5
2-BEDROOMS

654 SQ FT / 60.8 SQ M EXCLUDING BALCONY





# Sunrise Sunset

# BUILDING B SECOND FLOOR

APT No. B.6
2-BEDROOMS

529 SQ FT / 49.1 SQ M







# BUILDING B SECOND FLOOR

APT No. B.7
2-BEDROOMS

658 SQ FT / 61.1 SQ M EXCLUDING BALCONY







# BUILDING B THIRD FLOOR

APT No. B.8
2-BEDROOMS

917 SQ FT / 85.2 SQ M EXCLUDING TERRACE