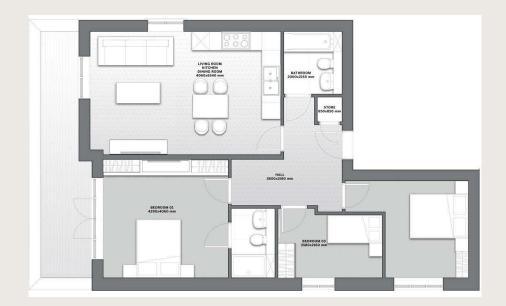

# APT No. A.4 2-BEDROOMS

647 SQ FT / 60.1 SQ M

### **FIRST FLOOR**

APT No. A.5

### 2-BEDROOMS

747 SQ FT / 69.4 SQ M EXCLUDING BALCONY