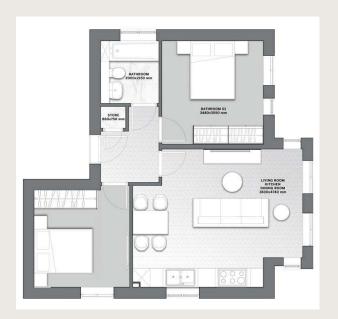

# BUILDING A SECOND FLOOR

APT No. A.6
2-BEDROOMS

647 SQ FT / 60.1 SQ M

# BUILDING A SECOND FLOOR

### \_\_\_\_

APT No. A.7
2-BEDROOMS

747 SQ FT / 69.4 SQ M EXCLUDING BALCONY