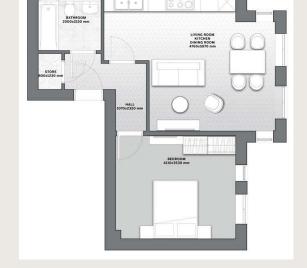

# APT No. B.1 2-BEDROOMS DUPLEX

### 1,031 SQ FT / 95.8 SQ M EXCLUDING TERRACE

Disclaimer. All pictures, plans, layouts, information, data and details included in this brochure are indicative only and may change at any time up to the final 'as built' status in accordance with final designs of the project, regulatory approvals and planning permissions. All accessories and interfor finishes such as wallapper, chandeliers, furniture, electronics, white goods, curtains, hard and soft landscaping, pawements, features, gym, swimming pool(s) and other elements displayed in the trocknur, or within the show apartment or between the plot boundary and the unit, are not part of the unit and are shown for illustrative purposes only.