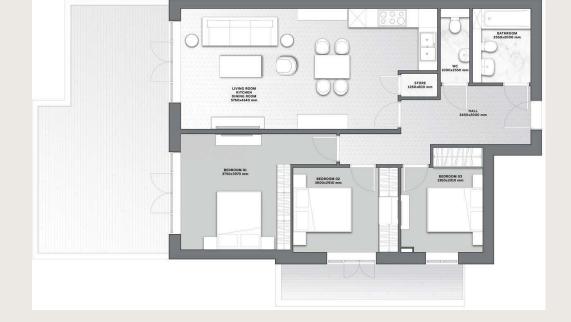

# BUILDING A GROUND FLOOR

APT No. A.3
3-BEDROOMS

927 SQ FT / 86.1 SQ M EXCLUDING TERRACE