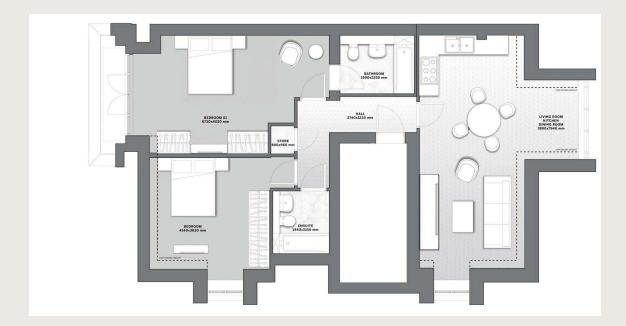

### **LOWER GROUND**

APT No. A.2

### **3-BEDROOMS**

1,016 SQ FT / 94.4 SQ M EXCLUDING TERRACE