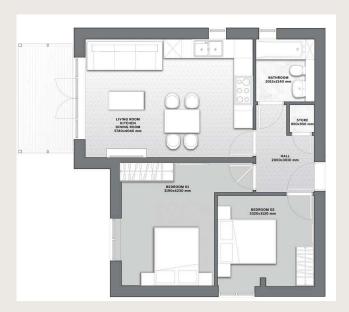

### **LOWER GROUND**

APT No. A.2

### **3-BEDROOMS**

1,016 SQ FT / 94.4 SQ M EXCLUDING TERRACE