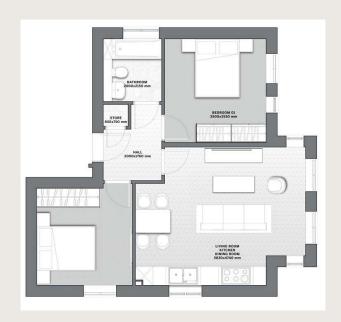

### **FIRST FLOOR**

APT No. A.5

### 2-BEDROOMS

747 SQ FT / 69.4 SQ M EXCLUDING BALCONY