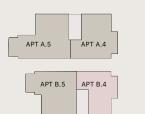

### **FIRST FLOOR**

# APT No. A.4 2-BEDROOMS

647 SQ FT / 60.1 SQ M

### **FIRST FLOOR**

APT No. A.5

### 2-BEDROOMS

747 SQ FT / 69.4 SQ M EXCLUDING BALCONY

# BUILDING B FIRST FLOOR

APT No. B.4
1-BEDROOM

527 SQ FT / 49 SQ M

# BUILDING B FIRST FLOOR

APT No. B.5
2-BEDROOMS

654 SQ FT / 60.8 SQ M EXCLUDING BALCONY