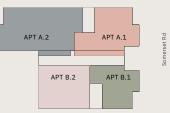

# LOWER GROUND GROUND FLOOR

### APT No. A.1

### **3-BEDROOMS DUPLEX**

## 1,258 SQ FT / 116.9 SQ M EXCLUDING TERRACE

Disclaimer. All pictures, plans, layouts, information, data and details included in this brochure are indicative only and may change at any time up to the final 'as built' status in accordance with final designs of the project, regulatory approvals and planning permissions. All accessories and interfor finishes such as wallapper, chandeliers, furniture, electronics, white goods, curtains, hard and soft landscaping, pawements, features, gym, swimming pool(s) and other elements displayed in the trocknur, or within the show apartment or between the plot boundary and the unit, are not part of the unit and are shown for illustrative purposes only.

### **LOWER GROUND**

APT No. A.2

### **3-BEDROOMS**

1,016 SQ FT / 94.4 SQ M EXCLUDING TERRACE