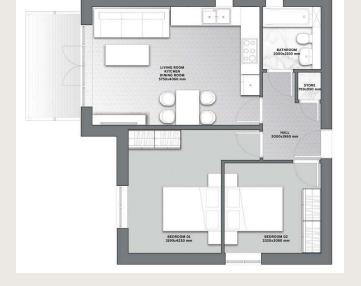

ol(s) and other elements displayed in the trocknur, or within the show apartment or between the plot boundary and the unit, are not part of the unit and are shown for illustrative purposes only.





LOWER GROUND GROUND FLOOR

Sunnise Sun



# BUILDING B LOWER GROUND

APT No. B.2

1-BEDROOM

648 SQ FT / 60.2 SQ M EXCLUDING TERRACE







# BUILDING B GROUND FLOOR

APT No. B.3
1-BEDROOM

565 SQ FT / 52.5 SQ M EXCLUDING BALCONY







# BUILDING B FIRST FLOOR

APT No. B.4
1-BEDROOM

527 SQ FT / 49 SQ M







# BUILDING B FIRST FLOOR

APT No. B.5
2-BEDROOMS

654 SQ FT / 60.8 SQ M EXCLUDING BALCONY





# Sunrise Sunset

# BUILDING B SECOND FLOOR

APT No. B.6
2-BEDROOMS

529 SQ FT / 49.1 SQ M







# BUILDING B SECOND FLOOR

APT No. B.7
2-BEDROOMS

658 SQ FT / 61.1 SQ M EXCLUDING BALCONY







# BUILDING B THIRD FLOOR

APT No. B.8
2-BEDROOMS

917 SQ FT / 85.2 SQ M EXCLUDING TERRACE